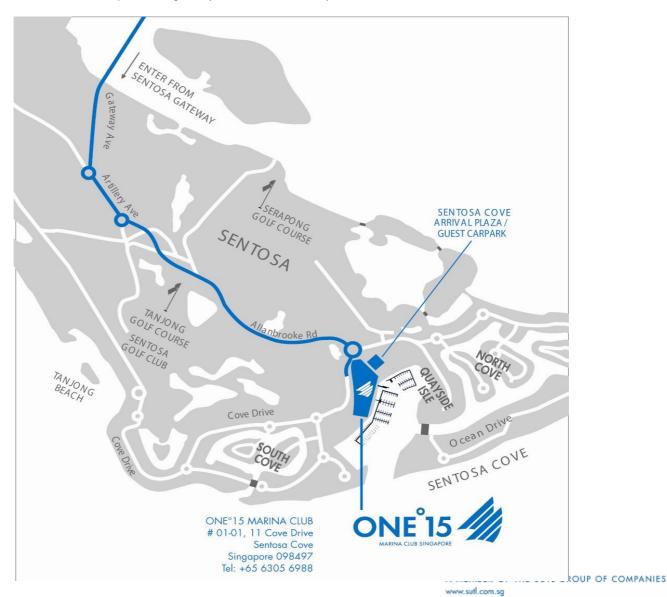

## **INSTRUCTION TO REACH ONE°15 MARINA CLUB:**

- 1. After passing through the Sentosa gantry at the bridge, go straight and follow directional signs.
- 2. Stay in the left lane as you pass the first two roundabouts before reaching the Sentosa Cove security entrance.
- 3. Upon entering the Sentosa Cove gantry, turn right at the roundabout with the dolphin fountains, towards Cove Drive.
- 4. Drive down cove drive and turn left at the first left turn, into ONE°15 Marina Club
- 5. Inform the security guard at the guard house that you are attending an event ONE°15 Marina Club
- 6. Turn left down the ramp to the visitors' carpark at the Cove Arrival Plaza
- 7. After parking your car, proceed to level 1 of the Cove Arrival Plaza (near 7-Eleven).
- 8. Walk towards the Marina, where the yachts parked, and turn to your right.
- 9. Walk along the red brick pavement till you arrive at the ONE°15 Marina Club, on your right. You will see the WOK15 Kitchen.
- 10. Proceed up the spiral staircase to Level 1, turn right and proceed to the reception area. Our staff at the reception will guide you to the venue of your event.