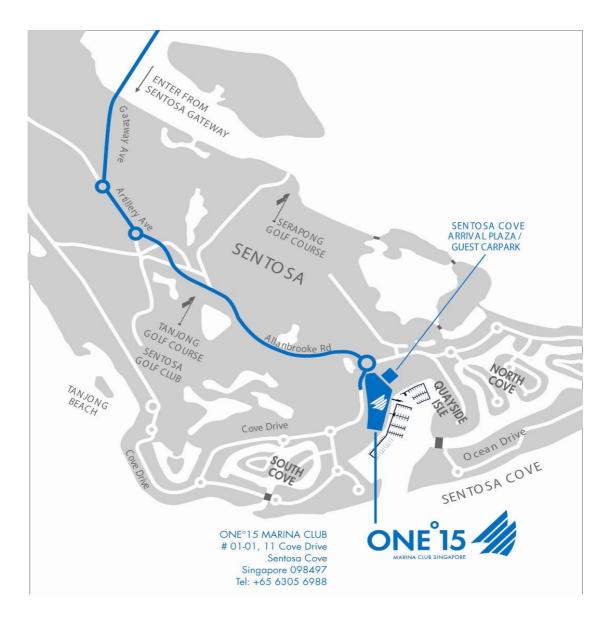

## **INSTRUCTION TO REACH ONE 15 MARINA CLUB:**

- 1. After passing through the Sentosa gantry at the bridge, go straight and follow directional signs.
- 2. Stay in the left lane as you pass the first two roundabouts before reaching the Sentosa Cove security entrance.
- 3. Upon entering the Sentosa Cove gantry, turn right at the roundabout with the dolphin fountains, towards Cove Drive.
- 4. Drive down cove drive and turn left at the first left turn, into ONE°15 Marina Club
- 5. Inform the security guard at the guard house that you are attending an event ONE°15 Marina Club
- 6. Turn left down the ramp to the visitors' carpark at the Cove Arrival Plaza
- 7. After parking your car, proceed to level 1 of the Cove Arrival Plaza (near 7-Eleven).
- 8. Walk towards the Marina, where the yachts parked, and turn to your right.
- 9. Walk along the red brick pavement till you arrive at the ONE°15 Marina Club, on your right. You will see WOK°15 Kitchen.
- 10. Proceed up the spiral staircase to Level 1, turn right and proceed to the reception area. Our staff at the reception will guide you to the venue of your event.